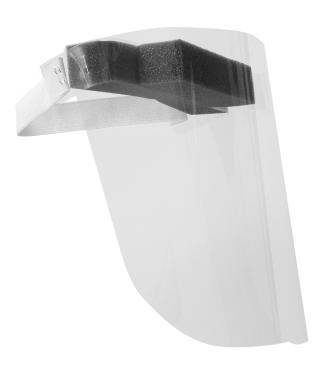

# LATEX-FREE FACE SHIELD WITH LOUPE CLEARANCE

## Materials:

LOUPE CLEARANCE
Approximately 3"-3.5" from front of face

#### **CLEAR SHIELD**

Clear fog-free, glare-free polyester film, .007" thick, with or without removable protective film

#### **ELASTIC HEADBAND**

1" wide latex-free elastic

#### **BROW FOAM**

2.75" thick, soft latex-free polyurethane

**NOT MRI SAFE** 