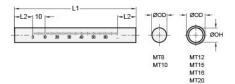

## MT12-SROD-200-SS, With Scale

Ruland Hollow Round Tube With Scale, OD 12mm, ID 9mm, L 200mm, Stainless Steel

## Description

Ruland MT12-SROD-200-SS is a solid round tube with scale with a 12mm outside diameter, 9mm inside diameter, and 200mm overall length. It is designed to fit with Ruland clamp connectors, swivel components, and mounting bases that begin with MT12. MT12-SROD-200-SS is made of 304 stainless steel for high corrosion resistance. It is used to support components for mounting sensors, screens, reflectors, plexiglass machine guards, and other industrial components. Major increments are 10mm and minor increments 1mm giving the user a high degree of adjustment precision. When the system combines this tube with a clamp or swivel connector with adjustable clamping handle, the user can make fine rapid adjustments for improved efficiency and accuracy. MT12-SROD-200-SS is hollow for reduced weight and to help protect wires from components such as cords and screens from being damaged. When combined with MT12-RTUBECAP-P tube caps the user can drill in the tube cap to reduce cords exposure to the operating environment for safety. It is precision ground to help reduce surface imperfections. MT12-SROD-200-SS is manufactured by Otto Ganter, inventoried by Ruland, and RoHS3 compliant.

## **Product Specifications**

| Outside Diameter OD | 12 mm                                                                                                                                                                                                                     | Inside Diameter ID     | 9 mm                |
|---------------------|---------------------------------------------------------------------------------------------------------------------------------------------------------------------------------------------------------------------------|------------------------|---------------------|
| Overall Length L1   | 200 mm                                                                                                                                                                                                                    | End To Scale L2        | 15 mm               |
| Fits With Clamps    | MT12                                                                                                                                                                                                                      | Tube Tolerance         | h11                 |
| Weight (lbs)        | 0.164000                                                                                                                                                                                                                  | Material Specification | 304 Stainless Steel |
| Manufacturer        | JW Winco/ Otto Ganter                                                                                                                                                                                                     | UPC                    | 634529230862        |
| Country of Origin   | Germany                                                                                                                                                                                                                   | Tariff Code            | 7609.00.0000        |
| UNSPC               | 31162908                                                                                                                                                                                                                  |                        |                     |
| Note 1              | Performance ratings are for guidance only. The user must determine suitability for a particular application.                                                                                                              |                        |                     |
| Prop 65             | WARNING This product can expose you to the chemical Nickel (metallic), known to the State of California to cause cancer. For more information go to <a href="https://www.P65Warnings.ca.gov">www.P65Warnings.ca.gov</a> . |                        |                     |
|                     |                                                                                                                                                                                                                           |                        |                     |