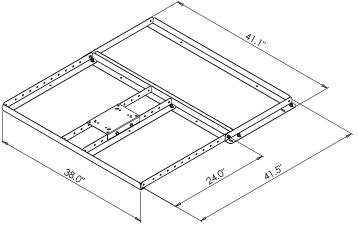

## **Product Specifications:**

(for Architects & Engineers)

The non-penetrating roof mount for pitched roofs shall be the Video Mount Products (VMP) model PRM-2. The mount shall be constructed angled steel. The mount shall be constructed as to allow up to 11 standard 8"x 8"x 16" concrete blocks to be used as ballast for the mount. The mount shall be able to pivot as to allow the user to add ballast to either side of the peak of the pitched roof. The mount shall also include pitch pad kits as to allow the mount to be attached to the roofing surface if desired. The mount shall be coated with a weather resistant paint.