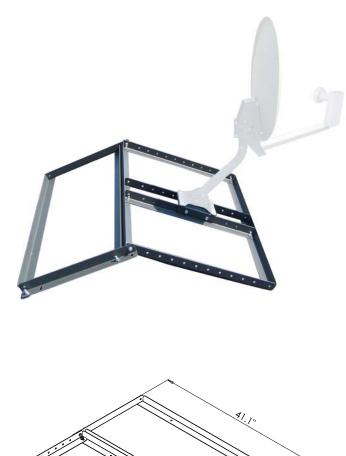

**PRM-2** Non-Penetrating Pitched Roof Mount

## **Product Features:**

Accommodate an 18" and 24"DBS/DSS antenna

Comes with a pitch pad kit or can hold up to ten 8" x 8" x 16" standard concrete blocks for ballast

Adjustable dish mounting plate

Heavy duty steel construction

Dark gray weather resistant powder coat finish