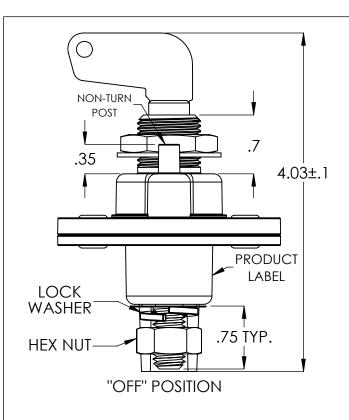

## **MOUNTING DETAIL**

| Technical Data                   |                |  |  |  |  |
|----------------------------------|----------------|--|--|--|--|
| Key Material:                    | Plated Steel   |  |  |  |  |
| Housing Material:                | Zinc Diecast   |  |  |  |  |
| Case Material:                   | GP Phenolic    |  |  |  |  |
| Min. Insulation Resistance:      | 100 Mohm       |  |  |  |  |
| Dielectric Withstanding Voltage: | 1,100V - 1min  |  |  |  |  |
| Voltage Drop Max:                | 0.175mV        |  |  |  |  |
| Voltage:                         | to 48VDC       |  |  |  |  |
| Duty Rating:                     | 300A           |  |  |  |  |
| Overload:                        | 750A - 180sec  |  |  |  |  |
|                                  | 1,500A - 30sec |  |  |  |  |
| Sealing:                         | IP67           |  |  |  |  |
| Vibration:                       | 4G / 50-2kHz   |  |  |  |  |
| Shock:                           | 6G / 11ms      |  |  |  |  |
| Temperature Range:               | -40 to +85C    |  |  |  |  |
| Terminal Torque:                 | 155 in.lbs     |  |  |  |  |
| Mounting Torque:                 | 18 ft.lbs      |  |  |  |  |