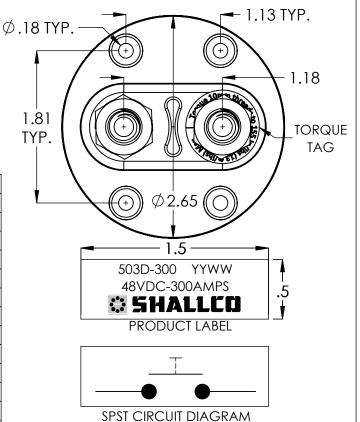

## **MOUNTING DETAIL**

| Technical Data                   |                |  |  |  |  |
|----------------------------------|----------------|--|--|--|--|
| Key Material:                    | Plated Steel   |  |  |  |  |
| Housing Material:                | Zinc Diecast   |  |  |  |  |
| Case Material:                   | GP Phenolic    |  |  |  |  |
| Min. Insulation Resistance:      | 100 Mohm       |  |  |  |  |
| Dielectric Withstanding Voltage: | 1,100V - 1min  |  |  |  |  |
| Voltage Drop Max:                | 0.175mV        |  |  |  |  |
| Voltage:                         | to 48VDC       |  |  |  |  |
| Duty Rating:                     | 300A           |  |  |  |  |
| Overload:                        | 750A - 180sec  |  |  |  |  |
|                                  | 1,500A - 30sec |  |  |  |  |
| Sealing:                         | IP67           |  |  |  |  |
| Vibration:                       | 4G / 50-2kHz   |  |  |  |  |
| Shock:                           | 6G / 11ms      |  |  |  |  |
| Temperature Range:               | -40 to +85C    |  |  |  |  |
| Terminal Torque:                 | 155 in.lbs     |  |  |  |  |
| Mounting Torque:                 | 18 ft.lbs      |  |  |  |  |

DISCONNECT 48VDC-300AMP

0.7 LBS 503D-300 Α

PART WEIGHT:

SHEET 1 OF 1 SCALE:1:2 FILENAME: 503D-300 WEBSITE www.shallco.com

DWG NO: