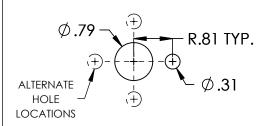

## **MOUNTING DETAIL**

| Technical Data                   |                |  |  |  |  |
|----------------------------------|----------------|--|--|--|--|
| Key Material:                    | Plated Steel   |  |  |  |  |
| Housing Material:                | Zinc Diecast   |  |  |  |  |
| Case Material:                   | GP Phenolic    |  |  |  |  |
| Min. Insulation Resistance:      | 100 Mohm       |  |  |  |  |
| Dielectric Withstanding Voltage: | 1,100V - 1min  |  |  |  |  |
| Voltage Drop Max:                | 0.175mV        |  |  |  |  |
| Voltage:                         | to 48VDC       |  |  |  |  |
| Duty Rating:                     | 300A           |  |  |  |  |
| Overload:                        | 750A - 180sec  |  |  |  |  |
|                                  | 1,500A - 30sec |  |  |  |  |
| Sealing:                         | IP67           |  |  |  |  |
| Vibration:                       | 4G / 50-2kHz   |  |  |  |  |
| Shock:                           | 6G / 11ms      |  |  |  |  |
| Temperature Range:               | -40 to +85C    |  |  |  |  |
| Terminal Torque:                 | 155 in.lbs     |  |  |  |  |
| Mounting Torque:                 | 18 ft.lbs      |  |  |  |  |