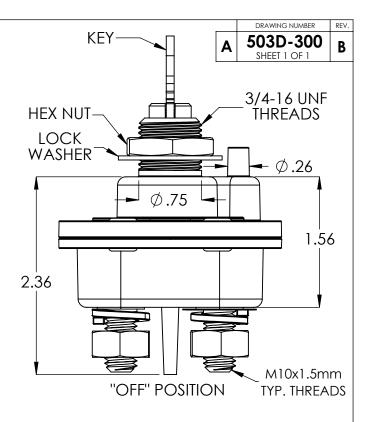

## **MOUNTING DETAIL**

| Technical Data                   |                |  |  |  |  |
|----------------------------------|----------------|--|--|--|--|
| Key Material:                    | Plated Steel   |  |  |  |  |
| Housing Material:                | Zinc Diecast   |  |  |  |  |
| Case Material:                   | GP Phenolic    |  |  |  |  |
| Min. Insulation Resistance:      | 100 Mohm       |  |  |  |  |
| Dielectric Withstanding Voltage: | 1,100V - 1min  |  |  |  |  |
| Voltage Drop Max:                | 0.175mV        |  |  |  |  |
| Voltage:                         | to 48VDC       |  |  |  |  |
| Duty Rating:                     | 300A           |  |  |  |  |
| Overload:                        | 750A - 180sec  |  |  |  |  |
|                                  | 1,500A - 30sec |  |  |  |  |
| Sealing:                         | IP67           |  |  |  |  |
| Vibration:                       | 4G / 50-2kHz   |  |  |  |  |
| Shock:                           | 6G / 11ms      |  |  |  |  |
| Temperature Range:               | -40 to +85C    |  |  |  |  |
| Terminal Torque:                 | 155 in.lbs     |  |  |  |  |
| Mounting Torque:                 | 18 ft.lbs      |  |  |  |  |

DIMENSIONS ARE IN INCHES TOLERANCES: FRACTIONAL±1/32 ANGULAR: MACH± BEND± TWO PLACE DECIMAL±.015 THREE PLACE DECIMAL±.005

308 COMPONENTS DRIVE, SMITHFIELD, NC 27577 USA DO NOT SCALE DRAWING **KEYED BATTERY** 

DISCONNECT 48VDC-300AMP

0.7 LBS 503D-300 Α

PART WEIGHT:

SHEET 1 OF 1 SCALE:1:2 FILENAME: 503D-300 WEBSITE www.shallco.com

DWG NO: