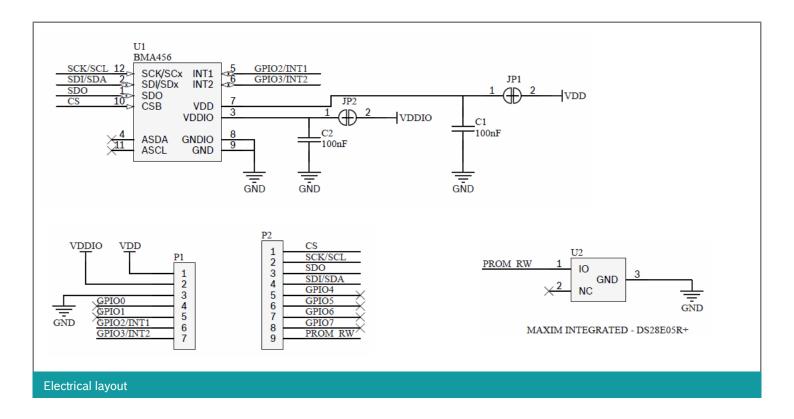

## **DESIGNATOR P1 SHUTTLE BOARD CONNECTOR**

| Pin | Pin name   | Description     |
|-----|------------|-----------------|
| 1   | VDD        | Power supply    |
| 2   | VDDIO      | Power supply    |
| 3   | GND        | Ground          |
| 4   | GPIO0      | NC              |
| 5   | GPIO1      | NC              |
| 6   | GPIO2/INT1 | Interrupt pin 1 |
| 7   | GPIO3/INT2 | Interrupt pin 2 |

## **DESIGNATOR P2 SHUTTLE BOARD CONNECTOR**

| Pin | Pin name | Description                                            |
|-----|----------|--------------------------------------------------------|
| 1   | CS       | Chip selection pin of SPI bus                          |
| 2   | SCK/SCL  | Clock pin for SPI/ I2C bus                             |
| 3   | SDO      | Master-input-slave-output data pin of SPI bus          |
| 4   | SDI/SDA  | Master-output-slave-input data pin<br>for SPI/ I2C bus |
| 5   | GPIO4    | NC                                                     |
| 6   | GPIO5    | NC                                                     |
| 7   | GPIO6    | NC                                                     |
| 8   | GPIO7    | NC                                                     |
| 9   | PROM_RW  | Connect to EEPROM                                      |