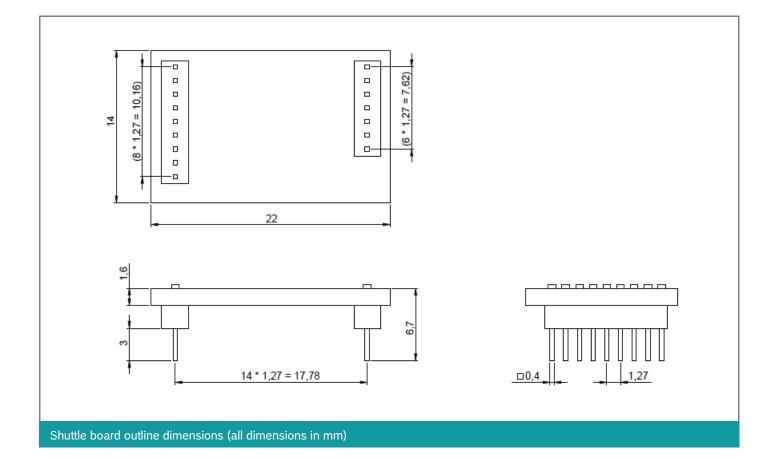

## **GENERAL DESCRIPTION**

The Bosch Sensortec BMA456 shuttle board 3.0 is a PCB with the accelerometer BMA456 mounted on it. In combination with the application board 3.0, the shuttle board can be used to evaluate various functionalities provided on BMA456. The shuttle board allows easy access to the sensor pins via a simple socket and can be directly plugged into the Bosch Sensortec's application board 3.0.