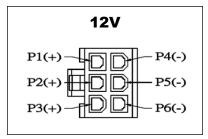

# PPL300U Series Specifications<sup>1</sup>

|                         | Model                                     | PPL300U-120                                                                                                                 | PPL300U-190   | PPL300U-240 |  |
|-------------------------|-------------------------------------------|-----------------------------------------------------------------------------------------------------------------------------|---------------|-------------|--|
| Output                  | DC Output Voltage                         | 12.0V                                                                                                                       | 19.0V         | 24.0V       |  |
|                         | Max Current                               | 24.0A                                                                                                                       | 15.75A        | 12.5A       |  |
|                         | Output Power                              | 288.0W                                                                                                                      | 299.25W       | 300.0W      |  |
|                         | Regulation                                | ± 5%                                                                                                                        | ± 5%          | ± 5%        |  |
|                         | Ripple & Noise P-P(max) <sup>2</sup>      | 240mV                                                                                                                       | 380mV         | 480mV       |  |
| Input                   | AC Input Voltage Range                    | 90 to 264VAC                                                                                                                |               |             |  |
|                         | AC Input Frequency                        | 47 to 63Hz                                                                                                                  |               |             |  |
|                         | Input Current                             | 3.9A max                                                                                                                    |               |             |  |
|                         | Inrush Current                            | 150A max., 230VAC (cold start at ambient 25°C, full load)                                                                   |               |             |  |
|                         | No Load Power Consumption at 115VAC Input | 0.356W                                                                                                                      | 0.190W        | 0.229W      |  |
|                         | 115VAC Average Efficiency <sup>3</sup>    | 90.7%                                                                                                                       | 90.9%         | 91.5%       |  |
|                         | Leakage Current                           | <3.5mA                                                                                                                      |               |             |  |
|                         | Over-Voltage                              | 150% max                                                                                                                    |               |             |  |
| Protection              | Short Circuit                             | Latch                                                                                                                       |               |             |  |
|                         | Over-Temperature                          | Latch                                                                                                                       |               |             |  |
|                         | Over-Current                              | 150% max                                                                                                                    |               |             |  |
| Environmental           | Operating Temperature                     | 0°C to +40°C                                                                                                                |               |             |  |
|                         | Non-Operating Temperature                 | -20° to +80°C                                                                                                               |               |             |  |
|                         | Operating Humidity                        | 20 to +80%                                                                                                                  |               |             |  |
|                         | Dielectric Withstand (HI-POT)             | Primary to Secondary: 3000VAC for 1min, 10mA                                                                                |               |             |  |
|                         | Insulation Resistance                     | Primary to Secondary: 10M ohm for 500VDC                                                                                    |               |             |  |
|                         | Standards                                 | cULus 62368-1, IEC 62368-1                                                                                                  |               |             |  |
| Safety<br>Approvals and | EMI Emissions                             | FCC Part 15 Class B, CAN ICES-003(B)/NMB-003(B),<br>EN 55032/CISPR 32 Class B Conducted and Radiated                        |               |             |  |
| EMC                     | Harmonic Current Emissions                | IEC 61000-3-2                                                                                                               |               |             |  |
|                         | Voltage Fluctuations & Flicker            | IEC 61000-3-3                                                                                                               |               |             |  |
|                         | Immunity                                  | EN 55024/CISPR 24: IEC 61000-4-2, IEC 61000-4-3, IEC 61000-4-4, IEC 61000-4-5, IEC 61000-4-6, IEC 61000-4-8, IEC 61000-4-11 |               |             |  |
| Mechanical              | Dimensions (L x W x H)                    | 254mm (10.0in) x 116mm (4.57in) x 47mm (1.85in)                                                                             |               |             |  |
|                         | Weight                                    | 1600g                                                                                                                       |               |             |  |
|                         | Cable Length                              | 1000mm 1200mm                                                                                                               |               |             |  |
|                         | DC Cable Type                             | 16AWG*6C 16AWG*4C                                                                                                           |               |             |  |
|                         | DC Output Connector                       | 6-Position Molex housing 39-01-2060 with terminals 39-00-077 Mates with Molex housing 39-01-2061 with terminals 39-00-0081  |               |             |  |
|                         | DC Plug Pin Assignment                    | P1(+); P2(+); P3(+);                                                                                                        | P1(+); P3(+); |             |  |
|                         | Input Connector                           | P4(-); P5(-); P6(-)  IEC 60320 C14                                                                                          |               |             |  |
| L                       | 1 -                                       | 120 00020 017                                                                                                               |               |             |  |

## PPL300U Outline Drawing