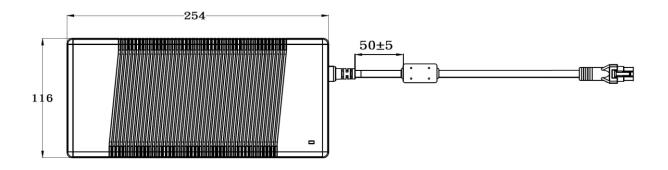

## PPL300U Outline Drawing

# PPL300U Series Specifications<sup>1</sup>

|                         | Model                                     | PPL300U-120                                                                                                                 | PPL300U-190   | PPL300U-240 |  |
|-------------------------|-------------------------------------------|-----------------------------------------------------------------------------------------------------------------------------|---------------|-------------|--|
| Output                  | DC Output Voltage                         | 12.0V                                                                                                                       | 19.0V         | 24.0V       |  |
|                         | Max Current                               | 24.0A                                                                                                                       | 15.75A        | 12.5A       |  |
|                         | Output Power                              | 288.0W                                                                                                                      | 299.25W       | 300.0W      |  |
|                         | Regulation                                | ± 5%                                                                                                                        | ± 5%          | ± 5%        |  |
|                         | Ripple & Noise P-P(max) <sup>2</sup>      | 240mV                                                                                                                       | 380mV         | 480mV       |  |
| Input                   | AC Input Voltage Range                    | 90 to 264VAC                                                                                                                |               |             |  |
|                         | AC Input Frequency                        | 47 to 63Hz                                                                                                                  |               |             |  |
|                         | Input Current                             | 3.9A max                                                                                                                    |               |             |  |
|                         | Inrush Current                            | 150A max., 230VAC (cold start at ambient 25°C, full load)                                                                   |               |             |  |
|                         | No Load Power Consumption at 115VAC Input | 0.356W                                                                                                                      | 0.190W        | 0.229W      |  |
|                         | 115VAC Average Efficiency <sup>3</sup>    | 90.7%                                                                                                                       | 90.9%         | 91.5%       |  |
|                         | Leakage Current                           | <3.5mA                                                                                                                      |               |             |  |
|                         | Over-Voltage                              | 150% max                                                                                                                    |               |             |  |
| Protection              | Short Circuit                             | Latch                                                                                                                       |               |             |  |
|                         | Over-Temperature                          | Latch                                                                                                                       |               |             |  |
|                         | Over-Current                              | 150% max                                                                                                                    |               |             |  |
| Environmental           | Operating Temperature                     | 0°C to +40°C                                                                                                                |               |             |  |
|                         | Non-Operating Temperature                 | -20° to +80°C                                                                                                               |               |             |  |
|                         | Operating Humidity                        | 20 to +80%                                                                                                                  |               |             |  |
|                         | Dielectric Withstand (HI-POT)             | Primary to Secondary: 3000VAC for 1min, 10mA                                                                                |               |             |  |
|                         | Insulation Resistance                     | Primary to Secondary: 10M ohm for 500VDC                                                                                    |               |             |  |
|                         | Standards                                 | cULus 62368-1, IEC 62368-1                                                                                                  |               |             |  |
| Safety<br>Approvals and | EMI Emissions                             | FCC Part 15 Class B, CAN ICES-003(B)/NMB-003(B),<br>EN 55032/CISPR 32 Class B Conducted and Radiated                        |               |             |  |
| EMC                     | Harmonic Current Emissions                | IEC 61000-3-2                                                                                                               |               |             |  |
|                         | Voltage Fluctuations & Flicker            | IEC 61000-3-3                                                                                                               |               |             |  |
|                         | Immunity                                  | EN 55024/CISPR 24: IEC 61000-4-2, IEC 61000-4-3, IEC 61000-4-4, IEC 61000-4-5, IEC 61000-4-6, IEC 61000-4-8, IEC 61000-4-11 |               |             |  |
| Mechanical              | Dimensions (L x W x H)                    | 254mm (10.0in) x 116mm (4.57in) x 47mm (1.85in)                                                                             |               |             |  |
|                         | Weight                                    | 1600g                                                                                                                       |               |             |  |
|                         | Cable Length                              | 1000mm 1200mm                                                                                                               |               |             |  |
|                         | DC Cable Type                             | 16AWG*6C 16AWG*4C                                                                                                           |               |             |  |
|                         | DC Output Connector                       | 6-Position Molex housing 39-01-2060 with terminals 39-00-077 Mates with Molex housing 39-01-2061 with terminals 39-00-0081  |               |             |  |
|                         | DC Plug Pin Assignment                    | P1(+); P2(+); P3(+);                                                                                                        | P1(+); P3(+); |             |  |
|                         | Input Connector                           | P4(-); P5(-); P6(-)  IEC 60320 C14                                                                                          |               |             |  |
| L                       | 1 -                                       | 120 00020 017                                                                                                               |               |             |  |

|                                | Model                                                                                                                                                                                                                                                                                                                                                       | PPL300U-480                                                                                                                   | PPL300U-560L6 |  |
|--------------------------------|-------------------------------------------------------------------------------------------------------------------------------------------------------------------------------------------------------------------------------------------------------------------------------------------------------------------------------------------------------------|-------------------------------------------------------------------------------------------------------------------------------|---------------|--|
| Output                         | DC Output Voltage                                                                                                                                                                                                                                                                                                                                           | 48.0V                                                                                                                         | 56.0V         |  |
|                                | Max Current                                                                                                                                                                                                                                                                                                                                                 | 6.25A                                                                                                                         | 5.36A         |  |
|                                | Output Power                                                                                                                                                                                                                                                                                                                                                | 300.0W                                                                                                                        | 300.2W        |  |
|                                | Regulation                                                                                                                                                                                                                                                                                                                                                  | ± 5%                                                                                                                          | ± 5%          |  |
|                                | Ripple & Noise P-P(max) <sup>2</sup>                                                                                                                                                                                                                                                                                                                        | 960mV                                                                                                                         | 1000mV        |  |
| Input                          | AC Input Voltage Range                                                                                                                                                                                                                                                                                                                                      | 90 to 264VAC                                                                                                                  |               |  |
|                                | AC Input Frequency                                                                                                                                                                                                                                                                                                                                          | 47 to 63Hz                                                                                                                    |               |  |
|                                | Input Current                                                                                                                                                                                                                                                                                                                                               | 3.9A max                                                                                                                      |               |  |
|                                | Inrush Current                                                                                                                                                                                                                                                                                                                                              | 150A max., 230VAC (Cold start at ambient 25°C, full load)                                                                     |               |  |
|                                | No Load Power Consumption at 115VAC Input                                                                                                                                                                                                                                                                                                                   | 0.260W 0.31W                                                                                                                  |               |  |
|                                | 115VAC Average Efficiency <sup>3</sup>                                                                                                                                                                                                                                                                                                                      | 92.5%                                                                                                                         | 92.9%         |  |
|                                | Leakage Current                                                                                                                                                                                                                                                                                                                                             | <3.5mA                                                                                                                        |               |  |
| Protection                     | Over-Voltage                                                                                                                                                                                                                                                                                                                                                | 150% max                                                                                                                      |               |  |
|                                | Short Circuit                                                                                                                                                                                                                                                                                                                                               | Latch                                                                                                                         |               |  |
|                                | Over-Temperature                                                                                                                                                                                                                                                                                                                                            | Latch                                                                                                                         |               |  |
|                                | Over-Current                                                                                                                                                                                                                                                                                                                                                | 150% max                                                                                                                      |               |  |
| Environmental                  | Operating Temperature                                                                                                                                                                                                                                                                                                                                       | 0°C to +40°C                                                                                                                  |               |  |
|                                | Non-Operating Temperature                                                                                                                                                                                                                                                                                                                                   | -20° to +80°C                                                                                                                 |               |  |
|                                | Operating Humidity                                                                                                                                                                                                                                                                                                                                          | 20 to +80%                                                                                                                    |               |  |
|                                | Dielectric Withstand (HI-POT)                                                                                                                                                                                                                                                                                                                               | Primary to Secondary: 3000VAC for 1min, 10mA                                                                                  |               |  |
|                                | Insulation Resistance                                                                                                                                                                                                                                                                                                                                       | Primary to Secondary: 10M ohm for 500VDC                                                                                      |               |  |
| Cafatu                         | Standards                                                                                                                                                                                                                                                                                                                                                   | cULus 62368-1, IEC 62368-1                                                                                                    |               |  |
| Safety<br>Approvals and<br>EMC | EMI Emissions                                                                                                                                                                                                                                                                                                                                               | FCC Part 15 Class B, CAN ICES-003(B)/NMB-003(B),<br>EN 55032/CISPR 32 Class B Conducted and Radiated                          |               |  |
| LIVIC                          | Harmonic Current Emissions                                                                                                                                                                                                                                                                                                                                  | IEC 61000-3-2                                                                                                                 |               |  |
|                                | Voltage Fluctuations & Flicker                                                                                                                                                                                                                                                                                                                              | IEC 61000-3-3                                                                                                                 |               |  |
|                                | Immunity                                                                                                                                                                                                                                                                                                                                                    | EN 55024/CISPR 24: IEC 61000-4-2, IEC 61000-4-3, IEC 61000-4-4<br>IEC 61000-4-5, IEC 61000-4-6, IEC 61000-4-8, IEC 61000-4-11 |               |  |
|                                | Dimensions (L x W x H)                                                                                                                                                                                                                                                                                                                                      | 254mm (10.0in) x 116mm (4.57in) x 47mm (1.85in)                                                                               |               |  |
|                                | Weight                                                                                                                                                                                                                                                                                                                                                      | 1600g                                                                                                                         |               |  |
| Mechanical                     | Cable Length                                                                                                                                                                                                                                                                                                                                                | 1200mm                                                                                                                        |               |  |
|                                | DC Cable Type                                                                                                                                                                                                                                                                                                                                               | 16AWG*4C                                                                                                                      |               |  |
|                                | DC Output Connector                                                                                                                                                                                                                                                                                                                                         | 6-Position Molex housing 39-01-2060 with terminals 39-00-077 Mates with Molex housing 39-01-2061 with terminals 39-00-0081    |               |  |
|                                | DC Plug Pin Assignment                                                                                                                                                                                                                                                                                                                                      | P1(+); P3(+); P4(-); P6(-)                                                                                                    |               |  |
|                                | Input Connector                                                                                                                                                                                                                                                                                                                                             | IEC 60320 C14                                                                                                                 |               |  |
| Notes                          | <ol> <li>The specifications defined are at ambient temperature of 25°C, unless otherwise specified.</li> <li>20MHz bandwidth frequency oscilloscope, add a 0.1μF multilayer Cap. and Low ESR Electrolytic Cap. (10μF) at output connector terminals (nominal line voltage, full load).</li> <li>Efficiency is measured after 30 minutes burn-in.</li> </ol> |                                                                                                                               |               |  |