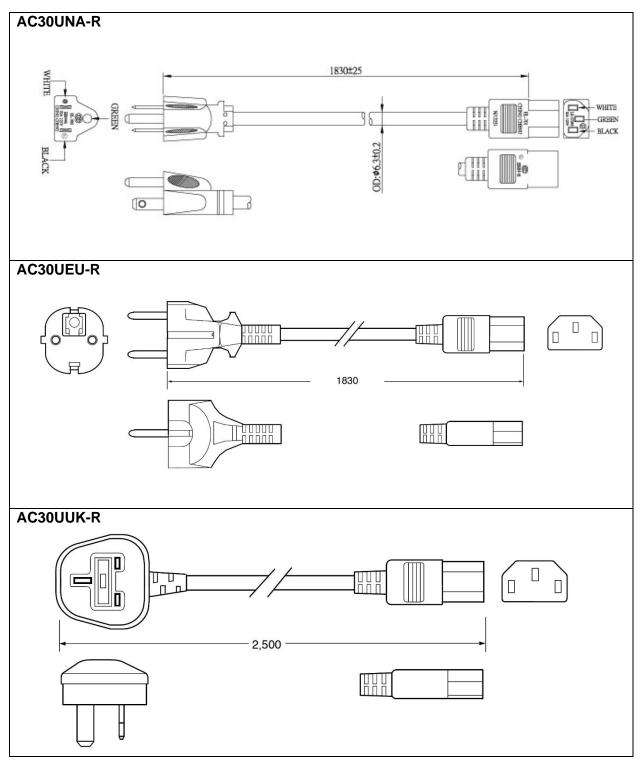

# Line Cords - Sold Separately

| Model            |                 | AC30UNA-R                   | AC30UEU-R                                                                                                                                                                                                                                                                                                                                                                                                                                                                                                                                                                                                                                                                                                                                                                                                                                                                                                                                                                                                                                                                                                                                                                                                                                                                                                                                                                                                                                                                                                                                                                                                                                                                                                                                                                                                                                                                                                                                                                                                                                                                                                                      | AC30UUK-R                 |
|------------------|-----------------|-----------------------------|--------------------------------------------------------------------------------------------------------------------------------------------------------------------------------------------------------------------------------------------------------------------------------------------------------------------------------------------------------------------------------------------------------------------------------------------------------------------------------------------------------------------------------------------------------------------------------------------------------------------------------------------------------------------------------------------------------------------------------------------------------------------------------------------------------------------------------------------------------------------------------------------------------------------------------------------------------------------------------------------------------------------------------------------------------------------------------------------------------------------------------------------------------------------------------------------------------------------------------------------------------------------------------------------------------------------------------------------------------------------------------------------------------------------------------------------------------------------------------------------------------------------------------------------------------------------------------------------------------------------------------------------------------------------------------------------------------------------------------------------------------------------------------------------------------------------------------------------------------------------------------------------------------------------------------------------------------------------------------------------------------------------------------------------------------------------------------------------------------------------------------|---------------------------|
|                  | Plug Type       | North America<br>NEMA 5-15P | Continental Europe<br>CEE 7VIII                                                                                                                                                                                                                                                                                                                                                                                                                                                                                                                                                                                                                                                                                                                                                                                                                                                                                                                                                                                                                                                                                                                                                                                                                                                                                                                                                                                                                                                                                                                                                                                                                                                                                                                                                                                                                                                                                                                                                                                                                                                                                                | United Kingdom<br>BS 1363 |
|                  | Connector       | IEC320 C13                  | IEC320 C13                                                                                                                                                                                                                                                                                                                                                                                                                                                                                                                                                                                                                                                                                                                                                                                                                                                                                                                                                                                                                                                                                                                                                                                                                                                                                                                                                                                                                                                                                                                                                                                                                                                                                                                                                                                                                                                                                                                                                                                                                                                                                                                     | IEC320 C13                |
|                  | Wire Size       | 18 AWG                      | 0.75mm                                                                                                                                                                                                                                                                                                                                                                                                                                                                                                                                                                                                                                                                                                                                                                                                                                                                                                                                                                                                                                                                                                                                                                                                                                                                                                                                                                                                                                                                                                                                                                                                                                                                                                                                                                                                                                                                                                                                                                                                                                                                                                                         | 1.0mm                     |
| Specifications   | Temperature     | 60°C                        | 70°C                                                                                                                                                                                                                                                                                                                                                                                                                                                                                                                                                                                                                                                                                                                                                                                                                                                                                                                                                                                                                                                                                                                                                                                                                                                                                                                                                                                                                                                                                                                                                                                                                                                                                                                                                                                                                                                                                                                                                                                                                                                                                                                           | 70 °C                     |
|                  | Amperage Rating | 10A                         | 6A                                                                                                                                                                                                                                                                                                                                                                                                                                                                                                                                                                                                                                                                                                                                                                                                                                                                                                                                                                                                                                                                                                                                                                                                                                                                                                                                                                                                                                                                                                                                                                                                                                                                                                                                                                                                                                                                                                                                                                                                                                                                                                                             | 10A                       |
|                  | Voltage Rating  | 125V                        | 250V                                                                                                                                                                                                                                                                                                                                                                                                                                                                                                                                                                                                                                                                                                                                                                                                                                                                                                                                                                                                                                                                                                                                                                                                                                                                                                                                                                                                                                                                                                                                                                                                                                                                                                                                                                                                                                                                                                                                                                                                                                                                                                                           | 250V                      |
|                  | Cable Length    | 1830mm                      | 1830mm                                                                                                                                                                                                                                                                                                                                                                                                                                                                                                                                                                                                                                                                                                                                                                                                                                                                                                                                                                                                                                                                                                                                                                                                                                                                                                                                                                                                                                                                                                                                                                                                                                                                                                                                                                                                                                                                                                                                                                                                                                                                                                                         | 2500mm                    |
| Safety Approvals |                 | CSA; UL                     | CEBEC; DEMKO;<br>DVE; FIMKO; GOST;<br>IMQ; KEMA;<br>NEMKO; NF; OVE;<br>SEMKO                                                                                                                                                                                                                                                                                                                                                                                                                                                                                                                                                                                                                                                                                                                                                                                                                                                                                                                                                                                                                                                                                                                                                                                                                                                                                                                                                                                                                                                                                                                                                                                                                                                                                                                                                                                                                                                                                                                                                                                                                                                   | BSI; Safety Mark          |
| Photos           |                 |                             |                                                                                                                                                                                                                                                                                                                                                                                                                                                                                                                                                                                                                                                                                                                                                                                                                                                                                                                                                                                                                                                                                                                                                                                                                                                                                                                                                                                                                                                                                                                                                                                                                                                                                                                                                                                                                                                                                                                                                                                                                                                                                                                                |                           |
|                  |                 |                             | The state of the s |                           |

### Line Cords - Outline Drawings