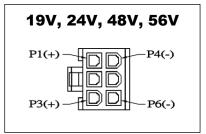

|                                | Model                                                                                                                                                                                                                                                                                                                                                       | PPL300U-480                                                                                                                   | PPL300U-560L6 |  |
|--------------------------------|-------------------------------------------------------------------------------------------------------------------------------------------------------------------------------------------------------------------------------------------------------------------------------------------------------------------------------------------------------------|-------------------------------------------------------------------------------------------------------------------------------|---------------|--|
| Output                         | DC Output Voltage                                                                                                                                                                                                                                                                                                                                           | 48.0V                                                                                                                         | 56.0V         |  |
|                                | Max Current                                                                                                                                                                                                                                                                                                                                                 | 6.25A                                                                                                                         | 5.36A         |  |
|                                | Output Power                                                                                                                                                                                                                                                                                                                                                | 300.0W                                                                                                                        | 300.2W        |  |
|                                | Regulation                                                                                                                                                                                                                                                                                                                                                  | ± 5%                                                                                                                          | ± 5%          |  |
|                                | Ripple & Noise P-P(max) <sup>2</sup>                                                                                                                                                                                                                                                                                                                        | 960mV                                                                                                                         | 1000mV        |  |
| Input                          | AC Input Voltage Range                                                                                                                                                                                                                                                                                                                                      | 90 to 264VAC                                                                                                                  |               |  |
|                                | AC Input Frequency                                                                                                                                                                                                                                                                                                                                          | 47 to 63Hz                                                                                                                    |               |  |
|                                | Input Current                                                                                                                                                                                                                                                                                                                                               | 3.9A max                                                                                                                      |               |  |
|                                | Inrush Current                                                                                                                                                                                                                                                                                                                                              | 150A max., 230VAC (Cold start at ambient 25°C, full load)                                                                     |               |  |
|                                | No Load Power Consumption at 115VAC Input                                                                                                                                                                                                                                                                                                                   | 0.260W 0.31W                                                                                                                  |               |  |
|                                | 115VAC Average Efficiency <sup>3</sup>                                                                                                                                                                                                                                                                                                                      | 92.5%                                                                                                                         | 92.9%         |  |
|                                | Leakage Current                                                                                                                                                                                                                                                                                                                                             | <3.5mA                                                                                                                        |               |  |
| Protection                     | Over-Voltage                                                                                                                                                                                                                                                                                                                                                | 150% max                                                                                                                      |               |  |
|                                | Short Circuit                                                                                                                                                                                                                                                                                                                                               | Latch                                                                                                                         |               |  |
|                                | Over-Temperature                                                                                                                                                                                                                                                                                                                                            | Latch                                                                                                                         |               |  |
|                                | Over-Current                                                                                                                                                                                                                                                                                                                                                | 150% max                                                                                                                      |               |  |
| Environmental                  | Operating Temperature                                                                                                                                                                                                                                                                                                                                       | 0°C to +40°C                                                                                                                  |               |  |
|                                | Non-Operating Temperature                                                                                                                                                                                                                                                                                                                                   | -20° to +80°C                                                                                                                 |               |  |
|                                | Operating Humidity                                                                                                                                                                                                                                                                                                                                          | 20 to +80%                                                                                                                    |               |  |
|                                | Dielectric Withstand (HI-POT)                                                                                                                                                                                                                                                                                                                               | Primary to Secondary: 3000VAC for 1min, 10mA                                                                                  |               |  |
|                                | Insulation Resistance                                                                                                                                                                                                                                                                                                                                       | Primary to Secondary: 10M ohm for 500VDC                                                                                      |               |  |
| Cafatu                         | Standards                                                                                                                                                                                                                                                                                                                                                   | cULus 62368-1, IEC 62368-1                                                                                                    |               |  |
| Safety<br>Approvals and<br>EMC | EMI Emissions                                                                                                                                                                                                                                                                                                                                               | FCC Part 15 Class B, CAN ICES-003(B)/NMB-003(B),<br>EN 55032/CISPR 32 Class B Conducted and Radiated                          |               |  |
| LIVIC                          | Harmonic Current Emissions                                                                                                                                                                                                                                                                                                                                  | IEC 61000-3-2                                                                                                                 |               |  |
|                                | Voltage Fluctuations & Flicker                                                                                                                                                                                                                                                                                                                              | IEC 61000-3-3                                                                                                                 |               |  |
|                                | Immunity                                                                                                                                                                                                                                                                                                                                                    | EN 55024/CISPR 24: IEC 61000-4-2, IEC 61000-4-3, IEC 61000-4-4<br>IEC 61000-4-5, IEC 61000-4-6, IEC 61000-4-8, IEC 61000-4-11 |               |  |
|                                | Dimensions (L x W x H)                                                                                                                                                                                                                                                                                                                                      | 254mm (10.0in) x 116mm (4.57in) x 47mm (1.85in)                                                                               |               |  |
|                                | Weight                                                                                                                                                                                                                                                                                                                                                      | 1600g                                                                                                                         |               |  |
| Mechanical                     | Cable Length                                                                                                                                                                                                                                                                                                                                                | 1200mm                                                                                                                        |               |  |
|                                | DC Cable Type                                                                                                                                                                                                                                                                                                                                               | 16AWG*4C                                                                                                                      |               |  |
|                                | DC Output Connector                                                                                                                                                                                                                                                                                                                                         | 6-Position Molex housing 39-01-2060 with terminals 39-00-077 Mates with Molex housing 39-01-2061 with terminals 39-00-0081    |               |  |
|                                | DC Plug Pin Assignment                                                                                                                                                                                                                                                                                                                                      | P1(+); P3(+); P4(-); P6(-)                                                                                                    |               |  |
|                                | Input Connector                                                                                                                                                                                                                                                                                                                                             | IEC 60320 C14                                                                                                                 |               |  |
| Notes                          | <ol> <li>The specifications defined are at ambient temperature of 25°C, unless otherwise specified.</li> <li>20MHz bandwidth frequency oscilloscope, add a 0.1μF multilayer Cap. and Low ESR Electrolytic Cap. (10μF) at output connector terminals (nominal line voltage, full load).</li> <li>Efficiency is measured after 30 minutes burn-in.</li> </ol> |                                                                                                                               |               |  |

## PPL300U Outline Drawing