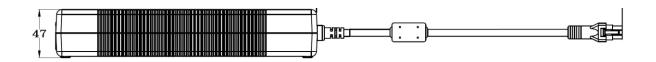

## PPL300U Outline Drawing

# PPL300U Series Specifications<sup>1</sup>

|                         | Model                                     | PPL300U-120                                                                                                                 | PPL300U-190   | PPL300U-240 |  |
|-------------------------|-------------------------------------------|-----------------------------------------------------------------------------------------------------------------------------|---------------|-------------|--|
| Output                  | DC Output Voltage                         | 12.0V                                                                                                                       | 19.0V         | 24.0V       |  |
|                         | Max Current                               | 24.0A                                                                                                                       | 15.75A        | 12.5A       |  |
|                         | Output Power                              | 288.0W                                                                                                                      | 299.25W       | 300.0W      |  |
|                         | Regulation                                | ± 5%                                                                                                                        | ± 5%          | ± 5%        |  |
|                         | Ripple & Noise P-P(max) <sup>2</sup>      | 240mV                                                                                                                       | 380mV         | 480mV       |  |
| Input                   | AC Input Voltage Range                    | 90 to 264VAC                                                                                                                |               |             |  |
|                         | AC Input Frequency                        | 47 to 63Hz                                                                                                                  |               |             |  |
|                         | Input Current                             | 3.9A max                                                                                                                    |               |             |  |
|                         | Inrush Current                            | 150A max., 230VAC (cold start at ambient 25°C, full load)                                                                   |               |             |  |
|                         | No Load Power Consumption at 115VAC Input | 0.356W                                                                                                                      | 0.190W        | 0.229W      |  |
|                         | 115VAC Average Efficiency <sup>3</sup>    | 90.7%                                                                                                                       | 90.9%         | 91.5%       |  |
|                         | Leakage Current                           | <3.5mA                                                                                                                      |               |             |  |
|                         | Over-Voltage                              | 150% max                                                                                                                    |               |             |  |
| Protection              | Short Circuit                             | Latch                                                                                                                       |               |             |  |
|                         | Over-Temperature                          | Latch                                                                                                                       |               |             |  |
|                         | Over-Current                              | 150% max                                                                                                                    |               |             |  |
| Environmental           | Operating Temperature                     | 0°C to +40°C                                                                                                                |               |             |  |
|                         | Non-Operating Temperature                 | -20° to +80°C                                                                                                               |               |             |  |
|                         | Operating Humidity                        | 20 to +80%                                                                                                                  |               |             |  |
|                         | Dielectric Withstand (HI-POT)             | Primary to Secondary: 3000VAC for 1min, 10mA                                                                                |               |             |  |
|                         | Insulation Resistance                     | Primary to Secondary: 10M ohm for 500VDC                                                                                    |               |             |  |
|                         | Standards                                 | cULus 62368-1, IEC 62368-1                                                                                                  |               |             |  |
| Safety<br>Approvals and | EMI Emissions                             | FCC Part 15 Class B, CAN ICES-003(B)/NMB-003(B),<br>EN 55032/CISPR 32 Class B Conducted and Radiated                        |               |             |  |
| EMC                     | Harmonic Current Emissions                | IEC 61000-3-2                                                                                                               |               |             |  |
|                         | Voltage Fluctuations & Flicker            | IEC 61000-3-3                                                                                                               |               |             |  |
|                         | Immunity                                  | EN 55024/CISPR 24: IEC 61000-4-2, IEC 61000-4-3, IEC 61000-4-4, IEC 61000-4-5, IEC 61000-4-6, IEC 61000-4-8, IEC 61000-4-11 |               |             |  |
| Mechanical              | Dimensions (L x W x H)                    | 254mm (10.0in) x 116mm (4.57in) x 47mm (1.85in)                                                                             |               |             |  |
|                         | Weight                                    | 1600g                                                                                                                       |               |             |  |
|                         | Cable Length                              | 1000mm 1200mm                                                                                                               |               |             |  |
|                         | DC Cable Type                             | 16AWG*6C 16AWG*4C                                                                                                           |               |             |  |
|                         | DC Output Connector                       | 6-Position Molex housing 39-01-2060 with terminals 39-00-077 Mates with Molex housing 39-01-2061 with terminals 39-00-0081  |               |             |  |
|                         | DC Plug Pin Assignment                    | P1(+); P2(+); P3(+);                                                                                                        | P1(+); P3(+); |             |  |
|                         | Input Connector                           | P4(-); P5(-); P6(-)  IEC 60320 C14                                                                                          |               |             |  |
| L                       | 1 -                                       | 120 00020 017                                                                                                               |               |             |  |

|                                | Model                                                                                                                                                                                                                                                                                                                                                       | PPL300U-480                                                                                                                   | PPL300U-560L6 |  |
|--------------------------------|-------------------------------------------------------------------------------------------------------------------------------------------------------------------------------------------------------------------------------------------------------------------------------------------------------------------------------------------------------------|-------------------------------------------------------------------------------------------------------------------------------|---------------|--|
| Output                         | DC Output Voltage                                                                                                                                                                                                                                                                                                                                           | 48.0V                                                                                                                         | 56.0V         |  |
|                                | Max Current                                                                                                                                                                                                                                                                                                                                                 | 6.25A                                                                                                                         | 5.36A         |  |
|                                | Output Power                                                                                                                                                                                                                                                                                                                                                | 300.0W                                                                                                                        | 300.2W        |  |
|                                | Regulation                                                                                                                                                                                                                                                                                                                                                  | ± 5%                                                                                                                          | ± 5%          |  |
|                                | Ripple & Noise P-P(max) <sup>2</sup>                                                                                                                                                                                                                                                                                                                        | 960mV                                                                                                                         | 1000mV        |  |
| Input                          | AC Input Voltage Range                                                                                                                                                                                                                                                                                                                                      | 90 to 264VAC                                                                                                                  |               |  |
|                                | AC Input Frequency                                                                                                                                                                                                                                                                                                                                          | 47 to 63Hz                                                                                                                    |               |  |
|                                | Input Current                                                                                                                                                                                                                                                                                                                                               | 3.9A max                                                                                                                      |               |  |
|                                | Inrush Current                                                                                                                                                                                                                                                                                                                                              | 150A max., 230VAC (Cold start at ambient 25°C, full load)                                                                     |               |  |
|                                | No Load Power Consumption at 115VAC Input                                                                                                                                                                                                                                                                                                                   | 0.260W 0.31W                                                                                                                  |               |  |
|                                | 115VAC Average Efficiency <sup>3</sup>                                                                                                                                                                                                                                                                                                                      | 92.5%                                                                                                                         | 92.9%         |  |
|                                | Leakage Current                                                                                                                                                                                                                                                                                                                                             | <3.5mA                                                                                                                        |               |  |
| Protection                     | Over-Voltage                                                                                                                                                                                                                                                                                                                                                | 150% max                                                                                                                      |               |  |
|                                | Short Circuit                                                                                                                                                                                                                                                                                                                                               | Latch                                                                                                                         |               |  |
|                                | Over-Temperature                                                                                                                                                                                                                                                                                                                                            | Latch                                                                                                                         |               |  |
|                                | Over-Current                                                                                                                                                                                                                                                                                                                                                | 150% max                                                                                                                      |               |  |
| Environmental                  | Operating Temperature                                                                                                                                                                                                                                                                                                                                       | 0°C to +40°C                                                                                                                  |               |  |
|                                | Non-Operating Temperature                                                                                                                                                                                                                                                                                                                                   | -20° to +80°C                                                                                                                 |               |  |
|                                | Operating Humidity                                                                                                                                                                                                                                                                                                                                          | 20 to +80%                                                                                                                    |               |  |
|                                | Dielectric Withstand (HI-POT)                                                                                                                                                                                                                                                                                                                               | Primary to Secondary: 3000VAC for 1min, 10mA                                                                                  |               |  |
|                                | Insulation Resistance                                                                                                                                                                                                                                                                                                                                       | Primary to Secondary: 10M ohm for 500VDC                                                                                      |               |  |
| Cafatu                         | Standards                                                                                                                                                                                                                                                                                                                                                   | cULus 62368-1, IEC 62368-1                                                                                                    |               |  |
| Safety<br>Approvals and<br>EMC | EMI Emissions                                                                                                                                                                                                                                                                                                                                               | FCC Part 15 Class B, CAN ICES-003(B)/NMB-003(B),<br>EN 55032/CISPR 32 Class B Conducted and Radiated                          |               |  |
| LIVIC                          | Harmonic Current Emissions                                                                                                                                                                                                                                                                                                                                  | IEC 61000-3-2                                                                                                                 |               |  |
|                                | Voltage Fluctuations & Flicker                                                                                                                                                                                                                                                                                                                              | IEC 61000-3-3                                                                                                                 |               |  |
|                                | Immunity                                                                                                                                                                                                                                                                                                                                                    | EN 55024/CISPR 24: IEC 61000-4-2, IEC 61000-4-3, IEC 61000-4-4<br>IEC 61000-4-5, IEC 61000-4-6, IEC 61000-4-8, IEC 61000-4-11 |               |  |
|                                | Dimensions (L x W x H)                                                                                                                                                                                                                                                                                                                                      | 254mm (10.0in) x 116mm (4.57in) x 47mm (1.85in)                                                                               |               |  |
|                                | Weight                                                                                                                                                                                                                                                                                                                                                      | 1600g                                                                                                                         |               |  |
| Mechanical                     | Cable Length                                                                                                                                                                                                                                                                                                                                                | 1200mm                                                                                                                        |               |  |
|                                | DC Cable Type                                                                                                                                                                                                                                                                                                                                               | 16AWG*4C                                                                                                                      |               |  |
|                                | DC Output Connector                                                                                                                                                                                                                                                                                                                                         | 6-Position Molex housing 39-01-2060 with terminals 39-00-077 Mates with Molex housing 39-01-2061 with terminals 39-00-0081    |               |  |
|                                | DC Plug Pin Assignment                                                                                                                                                                                                                                                                                                                                      | P1(+); P3(+); P4(-); P6(-)                                                                                                    |               |  |
|                                | Input Connector                                                                                                                                                                                                                                                                                                                                             | IEC 60320 C14                                                                                                                 |               |  |
| Notes                          | <ol> <li>The specifications defined are at ambient temperature of 25°C, unless otherwise specified.</li> <li>20MHz bandwidth frequency oscilloscope, add a 0.1μF multilayer Cap. and Low ESR Electrolytic Cap. (10μF) at output connector terminals (nominal line voltage, full load).</li> <li>Efficiency is measured after 30 minutes burn-in.</li> </ol> |                                                                                                                               |               |  |