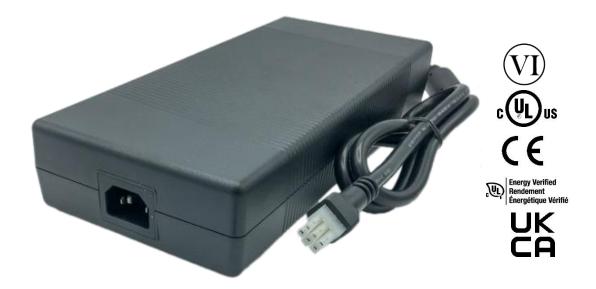

#### 300W Desktop C14 Adapter Series

#### **Features**

- DOE Level VI Efficiency Compliant
- Over Voltage, Short Circuit and Over Current Protection
- Non-Vented/Spill-Proof Case
- Class B EMI
- Isolated Output (Earth ground & DC Return Connect Through Isolation Capacitor).
   Consult Phihong for Earth Ground tied to DC Return Version

#### **Applications**

- Networking
- Peripherals
- Consumer Electronics